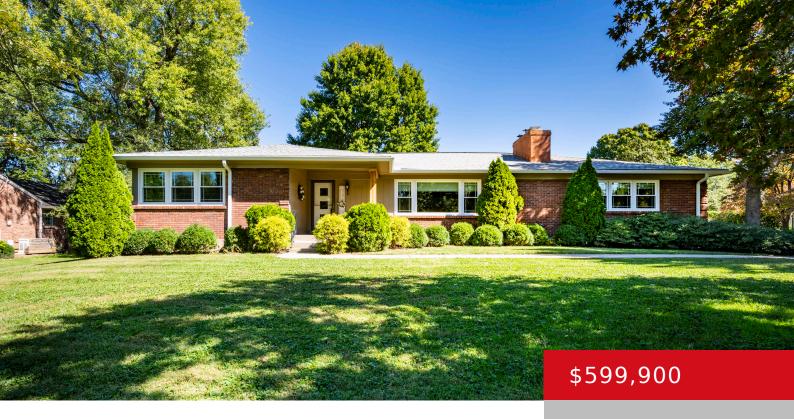

#### 2011 NORTHFIELD DR, NORTHFIELD, KY 40222

https://zhomesre.com

OPEN HOUSE SUNDAY (10/13/24) 2PM-4PM!!! Welcome to this charming 3/4-bedroom, 2-bathroom home in a peaceful, wellmaintained neighborhood. Spacious, sunlit rooms with beautiful hardwood floors create an inviting atmosphere throughout. The large office/ bedroom with built-in shelving is perfect for remote work or study, while the updated kitchen offers modern finishes and ample space for cooking [...] • 3 beds

## Basics

Type: Single Family Residence Bedrooms: 3 beds Area: 2400 sq ft Year built: 1956 County Or Parish: Jefferson Bathrooms Full: 2 Status: Active Bathrooms: 2 baths Lot size: 23740 sq ft Lot Features: Level Subdivision Name: NORTHFIELD