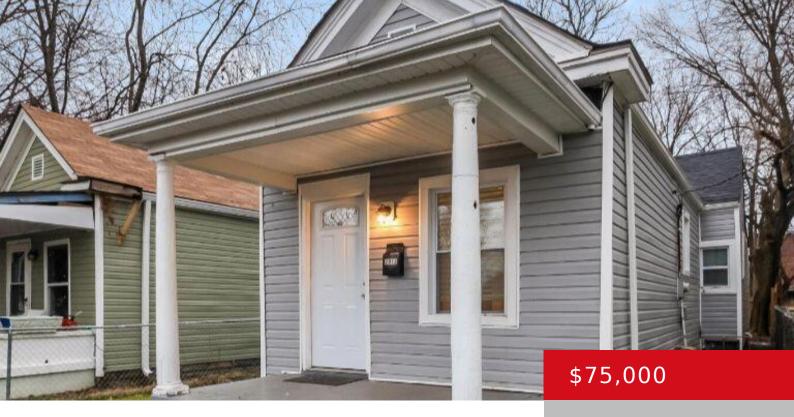

## 2012 ST. LOUIS AVE, LOUISVILLE, KY 40210

https://zhomesre.com

Cute bungalow ready for its new owners to make it a home. New renovations and updating have been completed. This two-bedroom gem includes newer windows, new flooring, newer appliances, updated lighting and ceiling fans, fresh paint to walls and trim, granite countertops, fully renovated bathroom. A large tree was cut down in the back yard [...]

#### **Basics**

**Type:** Single Family Residence **Status:** Pending

Bedrooms: 2 beds

Area: 784 sq ft

Lot size: 3645 sq ft

Year built: 1900 Lot Features: Sidewalk

County Or Parish: Jefferson Subdivision Name: NONE

# **Building Details**

**Foundation Details:** Concrete Blk **Stories:** 1

Electric: Residential Fencing: Chain Link

Roof: Shingle Construction Materials: Vinyl Siding

Basement: Cellar

### **Amenities & Features**

**Cooling:** None, Central Air **Exterior Features:** Porch

Utilities: Electricity Connected, Public Sewer, Public Water Parking Features: Off-Street

Parking

**Heating:** Forced Air, Natural Gas