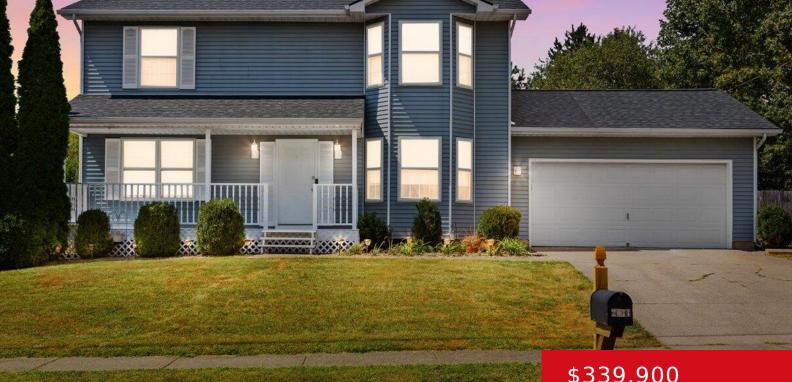

#### 2014 OAK MEADOW DR, ELIZABETHTOWN, KY 42701

https://zhomesre.com

This stunning, move in ready 2 story home is ready for you to move in and make it your own. Boasting a beautiful pool with a built around deck, hot tub, finished basement with attached laundry room and so much more this property is fully loaded. With granite counter tops, tile backsplash in the gourmet [...]

- \$339,900

### Basics

Type: Single Family Residence Bedrooms: 3 beds Area: 2373 sq ft Year built: 1992 County Or Parish: Hardin Bathrooms Full: 2 Status: Active Bathrooms: 3 baths Lot size: 14854 sq ft Lot Features: Sidewalk, Cleared, Level Subdivision Name: OAK VALLEY

# **Building Details**

Stories: 2
Fencing: Privacy, Full, Wood, SplitRail
Construction Materials: Wood Frame, Vinyl Siding
Basement: Finished, Partially finished

Electric: Residential Roof: Shingle Garage Spaces: 2