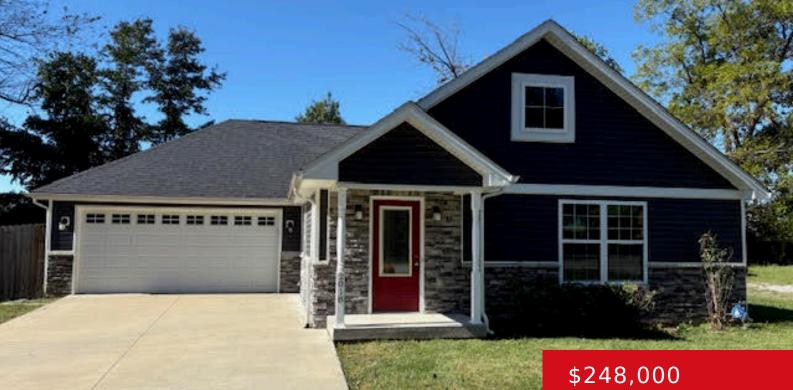

#### **2018 PLEASANT VIEW DR, ELIZABETHTOWN, KY 42701**

https://zhomesre.com

This ranch features three bedrooms, two full bathrooms, a two car attached garage, and a fenced in backyard. Schedule your showing today! Sold as-is. Insured status: IE (Insured with escrow). Choose FHA financing to qualify for \$100 down. Ask Agent for details. \$100 down & 203K eligible. Equal housing opportunity.

### Basics

Type: Single Family ResidenceStatus: ActiveBedrooms: 3 bedsBathrooms: 2 bathsArea: 1246 sq ftLot size: 10018.8 sq ftYear built: 2019Lot Features: LevelCounty Or Parish: HardinSubdivision Name: OAK GROVE MANORBathrooms Full: 2

## **Building Details**

| Foundation Details: Slab | Stories: 1                                                  |
|--------------------------|-------------------------------------------------------------|
| Electric: Residential    | Fencing: Privacy                                            |
| Roof: Shingle            | Construction Materials: Brk/Ven, Vinyl Siding, Stone Veneer |
| Garage Spaces: 2         | Basement: None                                              |

# **Amenities & Features**

Cooling: Central AirExterior Features: Patio, PorchUtilities: Electricity Connected, Public Sewer, Public WaterParking Features: AttachedHeating: ElectricFeatures: Attached