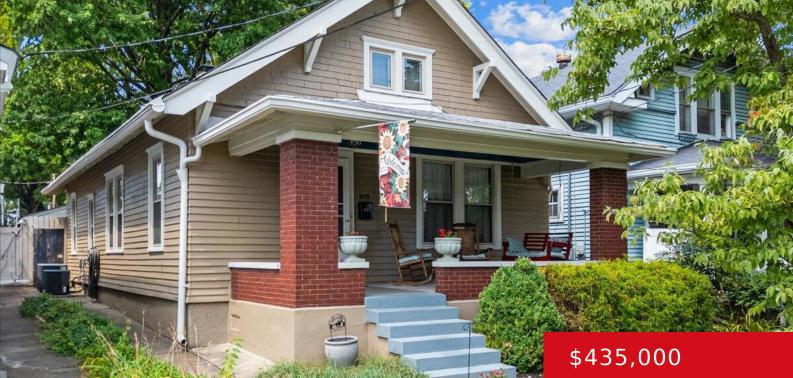

# **2019 MARYLAND AVE, LOUISVILLE, KY 40205** https://zhomesre.com

Welcome to your new home sweet home! This charming 3bedroom, 2-bath bungalow is the perfect mix of classic style and modern convenience. Nestled just a stone's throw from all the fun on Bardstown Rd, you'll love being so close to everything the area has to offer. Step up onto the beautiful covered front porch—imagine sipping [...]

## Basics

Type: Single Family Residence Bedrooms: 3 beds Area: 1910 sq ft Year built: 1912 County Or Parish: Jefferson Bathrooms Full: 2 Status: Active Bathrooms: 2 baths Lot size: 4356 sq ft Lot Features: Sidewalk, Cleared, Level Subdivision Name: NONE