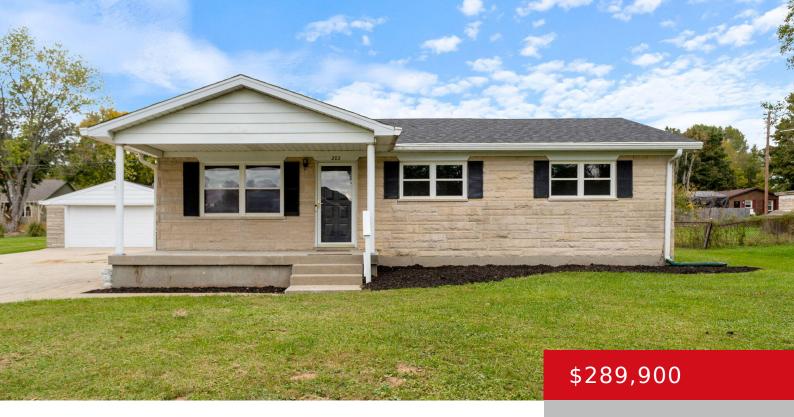

### 202 DANIEL DR, SHEPHERDSVILLE, KY 40165

https://zhomesre.com

Welcome home! This fabulous 3 bedroom 2 bath Bedford stone ranch on over a half acre lot, just got a makeover and is ready for a new owner. Amazing updates throughout. Huge lot with a 2.5 car detached garage await a new owner. Freshely painted throughout, New quartz counter tops, stainless steel appliances including a [...]

#### **Basics**

**Type:** Single Family Residence **Status:** Active

Bedrooms: 3 beds

Area: 1375 sq ft

Bathrooms: 2 baths

Lot size: 26400 sq ft

Year built: 1969 Lot Features: Cleared, Level

County Or Parish: Bullitt Subdivision Name: GREEN ACRES

# **Building Details**

**Foundation Details:** Concrete Blk **Stories:** 1

**Electric:** Residential **Fencing:** Wood, Chain Link

**Roof:** Shingle **Construction Materials:** Wood Frame, Stone

**Garage Spaces:** 2 **Basement:** None