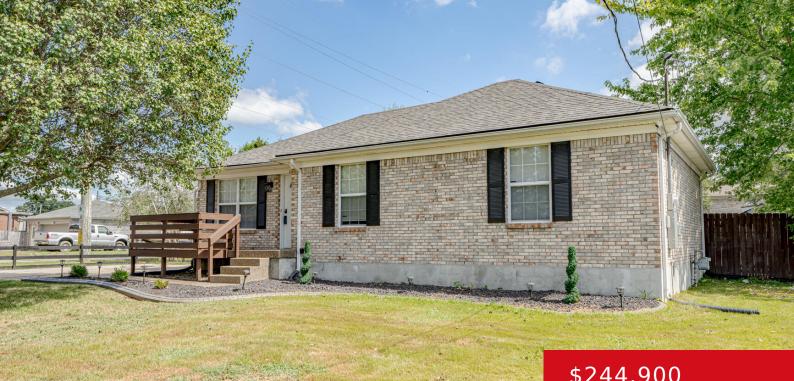

#### 202 HOWLETT DR, SHEPHERDSVILLE, KY 40165

https://zhomesre.com

Welcome to your dream home! This beautifully updated 3bedroom, 2-bath gem offers 1,150 sq. ft. of modern living space, perfect for entertaining or those seeking a cozy retreat. Step inside to find a bright, open floor plan that seamlessly blends style and functionality. The spacious living area flows into a contemporary kitchen, complete with sleek [...]

### Basics

Type: Single Family Residence Bedrooms: 3 beds Area: 1235 sq ft Year built: 1995 County Or Parish: Bullitt Bathrooms Full: 2 Status: Active Under Contract Bathrooms: 2 baths Lot size: 7840 sq ft Lot Features: Level Subdivision Name: HOWLETT HEIRS

## **Building Details**

Foundation Details: Crawl Space Electric: Residential Roof: Shingle Basement: None Stories: 1 Fencing: Privacy, Wood Construction Materials: Brick

#### Miscellaneous

Exterior Features: Patio, Porch, Deck

Parking Features: Driveway

Attribution Contact: 502-633-0220