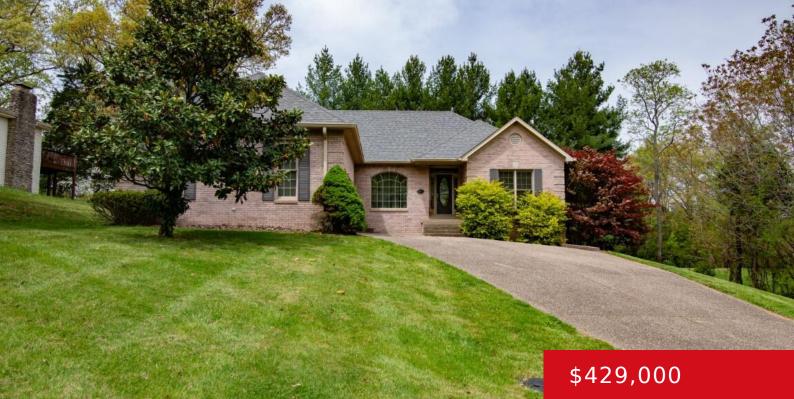

# 202 ST ANDREWS RD, BRANDENBURG, KY 40108

https://zhomesre.com

- 4 beds
- 4 baths
- Single Family Residence
- Active
- 3660 sq ft

#### Basics

Type: Single Family Residence Bedrooms: 4 beds Area: 3660 sq ft Year built: 1998 Subdivision Name: DOE VALLEY Status: Active Bathrooms: 4 baths Lot size: 21780 sq ft County Or Parish: Meade Bathrooms Full: 3

### **Building Details**

| Stories: 1       | Electric: Residential         |
|------------------|-------------------------------|
| Roof: Shingle    | Construction Materials: Brick |
| Garage Spaces: 2 | Basement: Finished, Walk-up   |