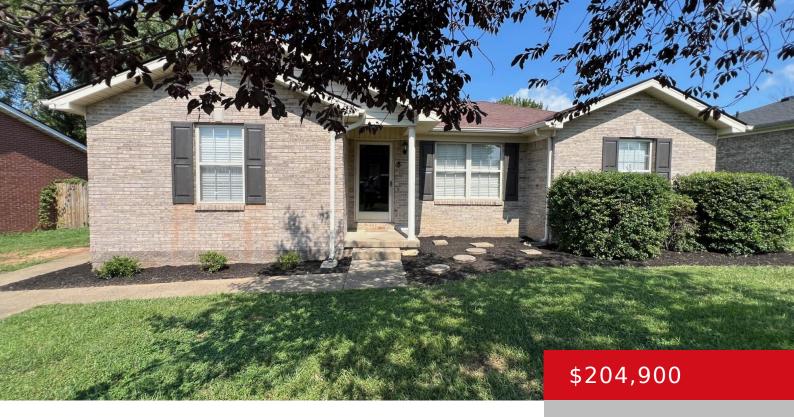

#### 204 BUTLER DR, BARDSTOWN, KY 40004

https://zhomesre.com

This charming three bedroom, two bath, brick ranch is perfect for a new family but also suited for single living or retirement as well. As you enter from the homes covered front porch into the living room, you find tray ceilings, beautiful wood laminate flooring featured through homes living areas and new carpet in the [...]

### **Basics**

**Type:** Single Family Residence

Bedrooms: 3 beds Bathrooms: 2 baths

Area: 1192 sq ft

Year built: 2000

Lot size: 9583.2 sq ft

Lot Features: Level

County Or Parish: Nelson Subdivision Name: SALEM HILLS