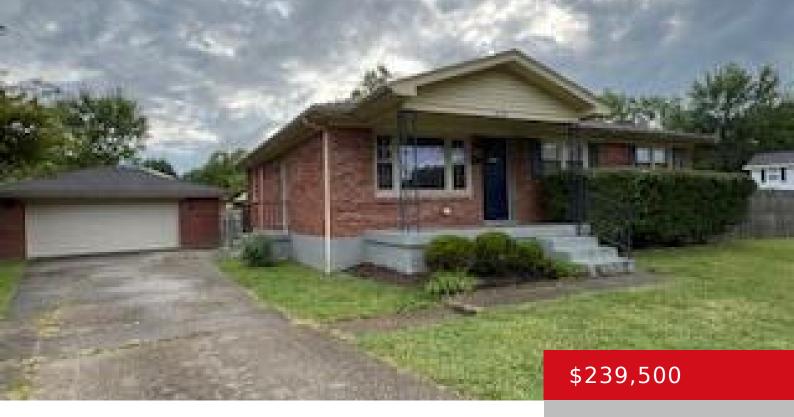

## 204 FEDERAL CT, LOUISVILLE, KY 40214

https://zhomesre.com

Reduced!!! Nestled back in desirable Confederate acres, this updated 3 bedroom 2 bath home located in a cut-de-sac lot provides park like atmosphere. Remodeled kitchen, large fully finished basement. enjoy your morning coffee on the back deck. Large 2 car garage. Set up your showing today. this one won't last. Mower in garage does not [...]

### **Basics**

Type: Single Family Residence Status: Active

Bedrooms: 3 beds Bathrooms: 2 baths

Area: 1924 sq ft Lot size: 12175 sq ft

Year built: 1968 Lot Features: Corner, Cul De Sac, Flood Insurance Reg,

# **Building Details**

**Foundation Details:** Poured Concrete **Stories:** 1

Electric: Residential Fencing: Full, Wood

Roof: Shingle Construction Materials: Brick

**Garage Spaces:** 2 **Basement:** Finished

## **Amenities & Features**

**Cooling:** Central Air **Exterior Features:** Deck

Utilities: Fuel:Natural, Public Sewer, Public Water Parking Features: Detached, Entry Side,

Driveway

**Heating:** Forced Air, Natural Gas