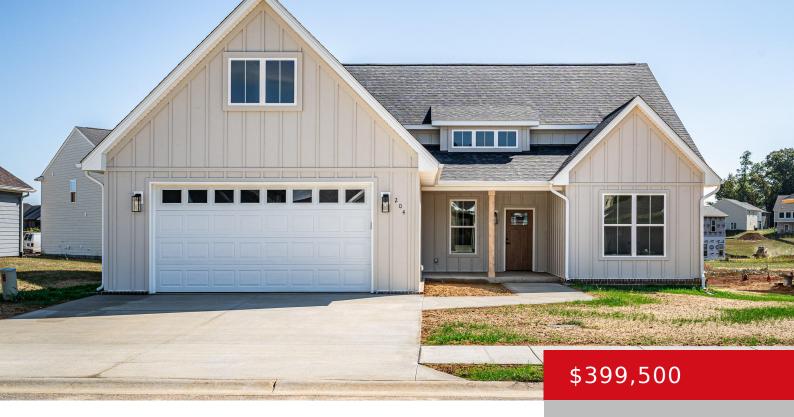

# 204 GASTON CIR, ELIZABETHTOWN, KY 42701

https://zhomesre.com

This stunning new construction home designed for modern living. Step inside to an open and inviting floor plan featuring a split layout for added privacy. The heart of the home boasts a spacious living room with vaulted ceilings and an electric fireplace, creating the perfect setting for relaxation. The kitchen is a chef's delight, complete [...]

#### **Basics**

**Type:** Single Family Residence

Bedrooms: 3 beds Bathrooms: 2 baths

Area: 1769 sq ft

Year built: 2024

Lot size: 7405.2 sq ft

County Or Parish: Hardin

Subdivision Name: Summit Creek Bathrooms Full: 2