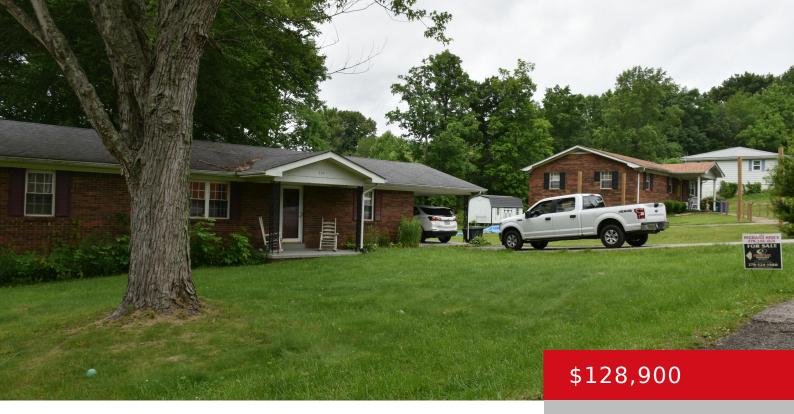

### 204 KARAN DR, EDMONTON, KY 42129

https://zhomesre.com

This three-bedroom home located on Karen Drive in Edmonton is located at the edge of town and with no traffic driving by the house you will have plenty of quiet time enjoying the shade under two large trees in the fenced backyard. The home is within minutes of the square as well as other shopping [...]

#### **Basics**

Type: Single Family Residence

**Bedrooms: 3** beds **Bathrooms: 1** bath

Area: 1352 sq ft

Year built: 1974

Lot size: 13503 sq ft

Lot Features: DeadEnd

County Or Parish: Metcalfe Subdivision Name: NONE