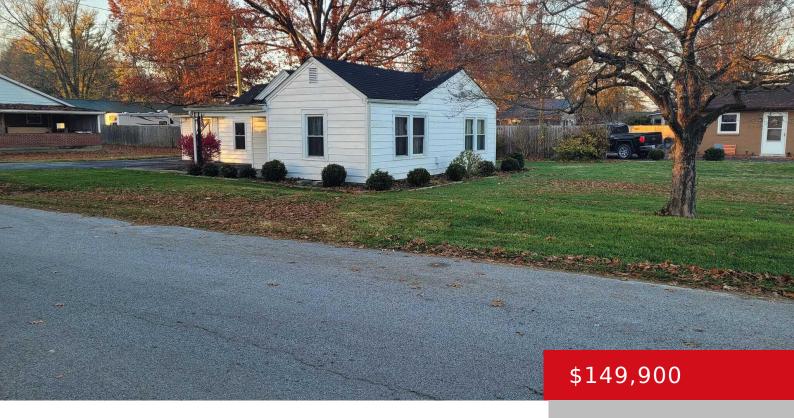

### 204 WARE AVE, CARROLLTON, KY 41008

https://zhomesre.com

RANCH WITH 3 BEDROOMS, 2 BA, LARGE EAT IN KITCHEN, LIVING ROOM, HARDWOOD FLOORS, NEW WINDOWS AND LOTS MORE. EXTRA LARGE CORNER LOT WITH PLENTY OF STORAGE. STOVE AND REFRIGERATOR STAY.

- 3 heds
- 1 bath
- Single Family Residence
- Residential
- Pending
- 1214 sq ft

#### **Basics**

Category: Residential Type: Single Family Residence

Status: PendingBedrooms: 3 bedsBathrooms: 1 bathArea: 1214 sq ft

**Lot size: 9750** sq ft **Year built:** 9999

Lot Features: Corner County Or Parish: Carroll