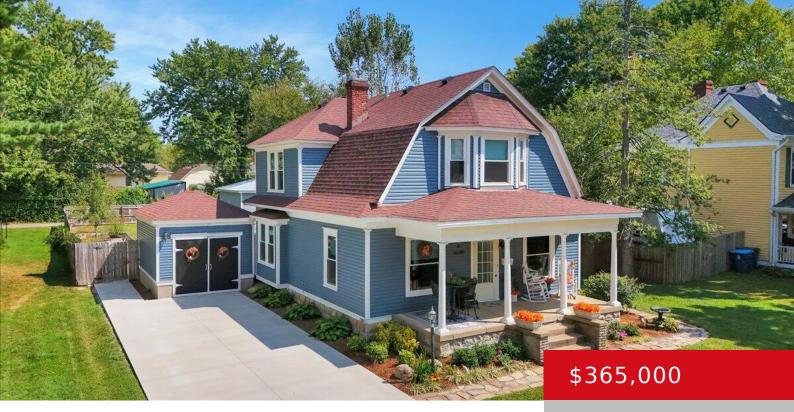

#### 205 BIRCH AVE, LA GRANGE, KY 40031

https://zhomesre.com

Welcome to 205 Birch Avenue where charm meets convenience in this downtown LaGrange home. This 3 bedroom, 2 bath home with a den plus a spacious storm cellar is listed in the National Historic Registry. The nostalgic carriage house remains on the property and is a reminder of this home's storied history. For additional storage, [...]

- 3 beds
- 2 baths
- Single Family Residence
- Active
- 1891 sq ft

### Basics

Type: Single Family Residence Bedrooms: 3 beds Area: 1891 sq ft Year built: 1911 County Or Parish: Oldham Bathrooms Full: 2 Status: Active Bathrooms: 2 baths Lot size: 13068 sq ft Lot Features: Cleared Subdivision Name: THE COURTS