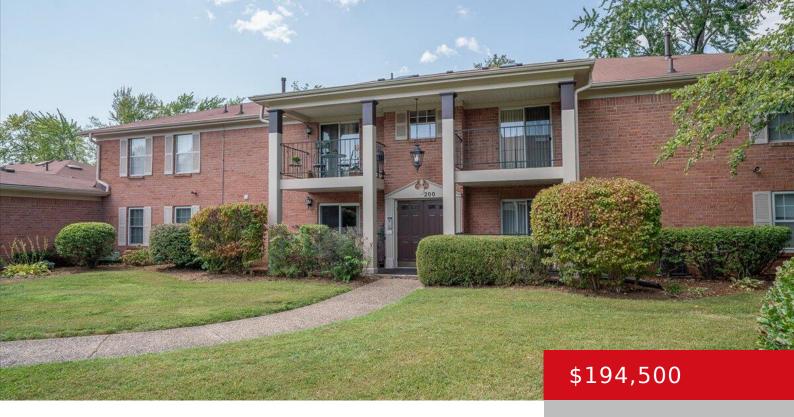

### 205 FOREST PARK RD, LOUISVILLE, KY 40223

https://zhomesre.com

Come see this fabulous second-floor unit in the highly desirable East End Forest Park Condominium Subdivision, offered at a great price! 205 Forest Park Road is a 2-bedroom, 2-bathroom condominium that includes a detached 1-car garage and an inunit laundry room. This gem features dual skylights, vaulted ceilings, a cozy fireplace with built-in bookshelves, and [...]

#### **Basics**

Type: Condominium

Bedrooms: 2 beds Bathrooms: 2 baths

**Area: 1131** sq ft **Lot size: 0** sq ft

Year built: 1986 County Or Parish: Jefferson

**Status:** Active

**Subdivision Name:** FOREST PARK COND **Bathrooms Full:** 2

# **Building Details**

**Foundation Details:** Poured Concrete **Stories:** 1, 2

**Electric:** Residential **Fencing:** None

**Roof:** Shingle **Construction Materials:** Brick

Garage Spaces: 1 Basement: None