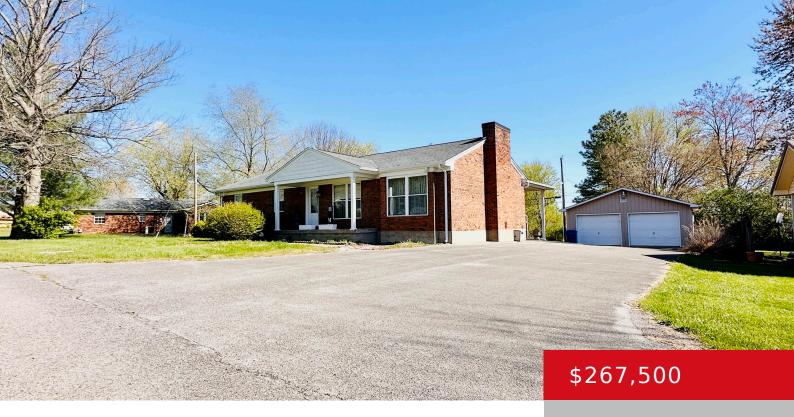

### 205 KELLY ST, LEITCHFIELD, KY 42754

https://zhomesre.com

Welcome to this inviting brick ranch home, renovated to offer comfort and style in every corner. With 1360 +/- square feet on the main floor and an additional 1000 +/- square feet in the finished basement, this residence provides ample space for all your needs. As you enter, you'll immediately notice the care and craftsmanship [...]

### **Basics**

**Type:** Single Family Residence **Status:** Active Under Contract

**Bedrooms: 2** beds **Bathrooms: 1** bath

Area: 2360 sq ft

Year built: 1974

Lot size: 13068 sq ft

Lot Features: Irregular

County Or Parish: Grayson Subdivision Name: KIPER

# **Building Details**

**Foundation Details:** Poured Concrete **Stories:** 1

Electric: Residential Fencing: Chain Link

Roof: Shingle Construction Materials: Brick
Garage Spaces: 2 Basement: Partially finished