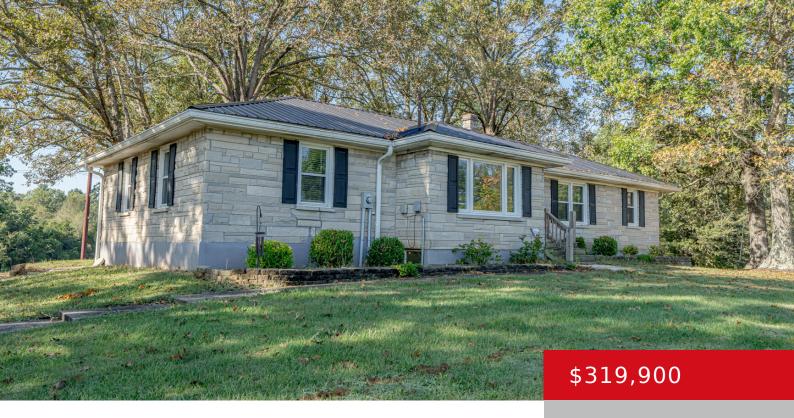

## 205 NELSON LN, BRANDENBURG, KY 40108

https://zhomesre.com

Welcome to 205 Nelson Lane in Brandenburg, where privacy meets convenience on 2.9 picturesque acres. This charming 3-bedroom, 2-bathroom home offers spacious bedrooms, an updated kitchen with stunning granite countertops, and beautiful hardwood floors throughout. The full, unfinished basement with an outside entrance provides endless possibilities for future expansion. Enjoy the outdoors with a private [...]

### **Basics**

**Type:** Single Family Residence

**Bedrooms: 3** beds **Bathrooms: 2** baths

**Area: 1642** sq ft **Lot size: 126324** sq ft

Year built: 1970 Lot Features: Cleared, Wooded

**Status:** Active

# **Building Details**

**Foundation Details:** Poured Concrete **Stories:** 1

Electric: Residential Fencing: None

Roof: Metal Construction Materials: Stone
Garage Spaces: 2 Basement: Walkout Unfinished

## **Amenities & Features**

**Cooling:** Central Air **Exterior Features:** Pool - Above Ground,

Deck

Utilities: Electricity Connected, Propane, Septic Parking Features: Detached, Off-Street

System, Public Water Parking, Driveway