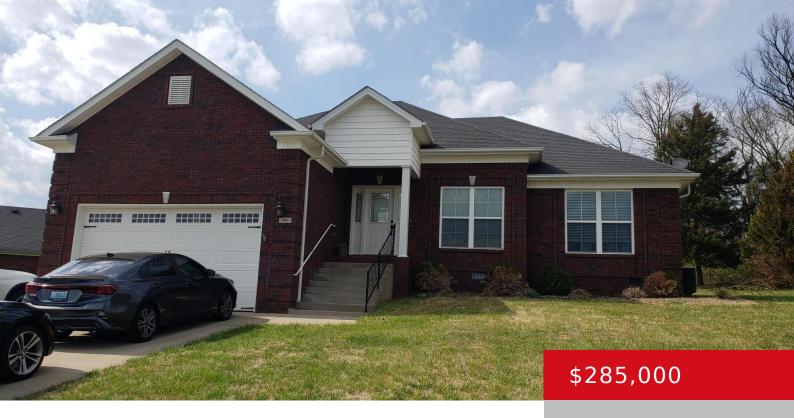

### 205 S HOWARD ST, BARDSTOWN, KY 40004

https://zhomesre.com

PRICED TO SELL. This fabulous home in Woodlawn Springs features an open floor plan with three bedrooms, two bathrooms, The primary bedroom has plenty of privacy as it is on the opposite side of the house from the guest bedrooms. The primary bedroom features a trey ceiling, large walk-in closet and spacious master bath. Guest [...]

#### **Basics**

**Type:** Single Family Residence

**Bedrooms: 3** beds **Bathrooms: 2** baths

**Area: 1540** sq ft **Lot size: 22215.6** sq ft

Year built: 2014 County Or Parish: Nelson

**Status:** Active

**Subdivision Name:** WOODLAWN SPRINGS **Bathrooms Full:** 2