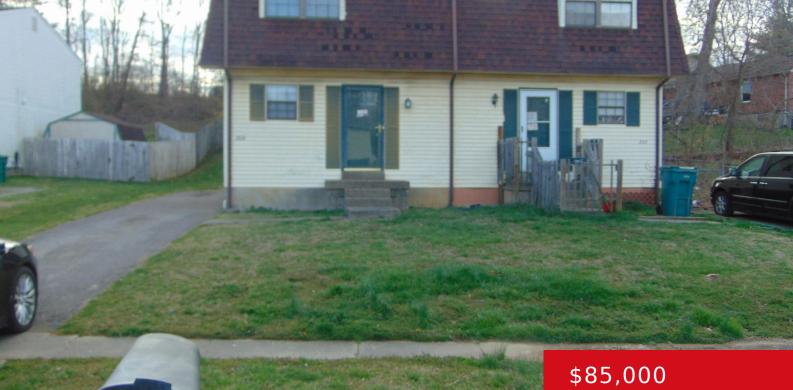

#### 206 EAGLE PASS, RADCLIFF, KY 40160

https://zhomesre.com

Affordable spacious Townhouse conveniently located near Fort Knox Army base.Priced to sell under market value. ' AS IS "

### Basics

Category: Residential Status: Pending Bathrooms: 2 baths Lot size: 871.2 sq ft County Or Parish: Hardin Bathrooms Full: 1 Type: Single Family Residence Bedrooms: 2 beds Area: 1530 sq ft Year built: 1982 Subdivision Name: WALNUT GROVE

# **Building Details**

Stories: 2 Roof: Shingle Basement: Finished Electric: Residential Construction Materials: Vinyl Siding