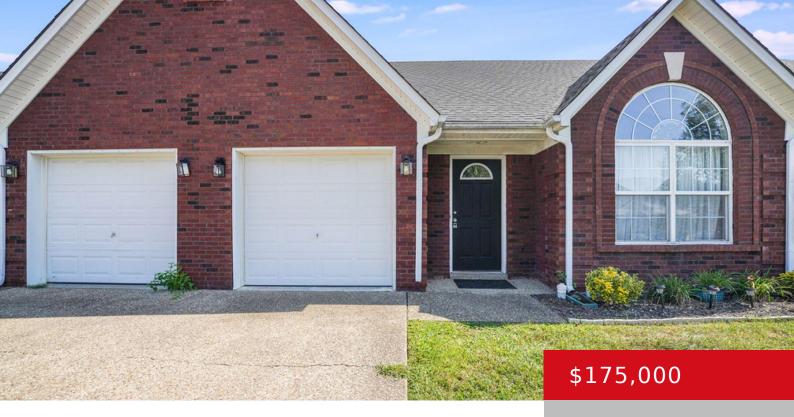

## 206 MILES DR, SHEPHERDSVILLE, KY 40165

https://zhomesre.com

Welcome to this beautiful townhouse you will call home. It features a one car garage, foyer, great room, half bath and eat in kitchen on the first floor. As you walk up the stairs you enjoy a full bath and two large bedrooms with great closet space. Off the eat in area you'll walk out [...]

### **Basics**

**Type:** Single Family Residence

Bedrooms: 2 beds

**Area: 1185** sq ft

Year built: 2005

County Or Parish: Bullitt

Bathrooms Full: 1

Status: Pending

# **Building Details**

**Foundation Details:** Poured Concrete **Stories:** 2, 2

Electric: Residential Fencing: Privacy

Roof: Shingle Construction Materials: Brick

**Garage Spaces:** 1 **Basement:** None