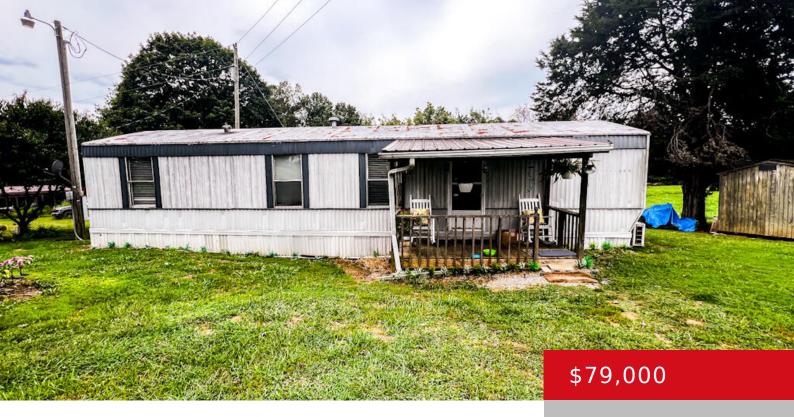

## 207 MANN RD, JAMESTOWN, KY 42629

https://zhomesre.com

Cute little mobile home located in Jamestown, Ky! This home features a clean and spacious 2 bedrooms with an open concept kitchen and living room. Included is a very nice shed and car port. It conveniently sits just a few miles from multiple boat rams and lake locations. If you are looking for a private [...]

#### **Basics**

**Type:** Single Family Residence **Status:** Pending

**Bedrooms: 1** bed **Bathrooms: 1** bath

**Area: 644** sq ft **Lot size: 14374.8** sq ft

Year built: 1995 County Or Parish: Russell

**Subdivision Name:** NONE **Bathrooms Full:** 1

# **Building Details**

Stories: 1 Electric: Residential

Fencing: None Roof: Metal

Construction Materials: Aluminum Siding Basement: None