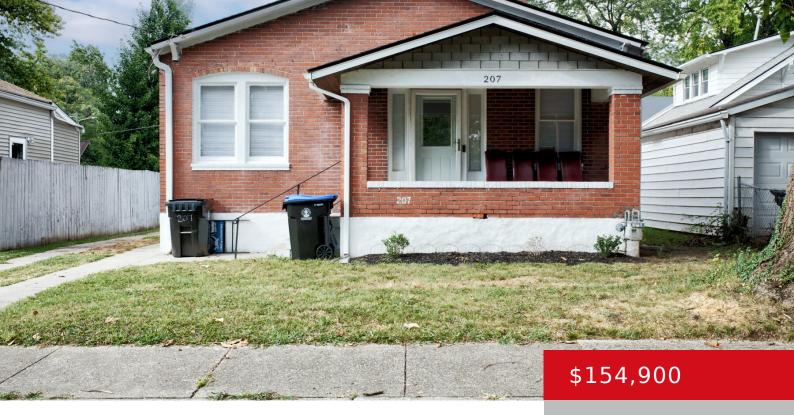

#### 207 W EVELYN AVE, LOUISVILLE, KY 40214

https://zhomesre.com

BRAND NEW A/C unit, ROOF, AND water heater are a few of the many great upgrades this lovey home has.Don't miss this stylishly updated and affordably priced brick bungalow, conveniently located near Churchill Downs and the University of Louisville! As you approach, you'll appreciate the long driveway and charming covered front porch. Step inside the [...]

#### **Basics**

**Type:** Single Family Residence **Status:** Active

Bedrooms: 2 beds Bathrooms: 1 bath

Area: 824 sq ft Lot size: 1999 sq ft

Year built: 1920 County Or Parish: Jefferson

**Subdivision Name:** WILDER PARK **Bathrooms Full:** 1

# **Building Details**

Foundation Details: Poured Concrete Stories: 1

Electric: Residential Roof: Shingle

Construction Materials: Brick, Vinyl Siding Basement: Unfinished

## **Amenities & Features**

Cooling: Central Air Exterior Features: Porch

Utilities: Electricity Connected, Fuel:Natural, Public Parking Features: Off-Street

Sewer, Public Water Parking

**Heating:** Natural Gas