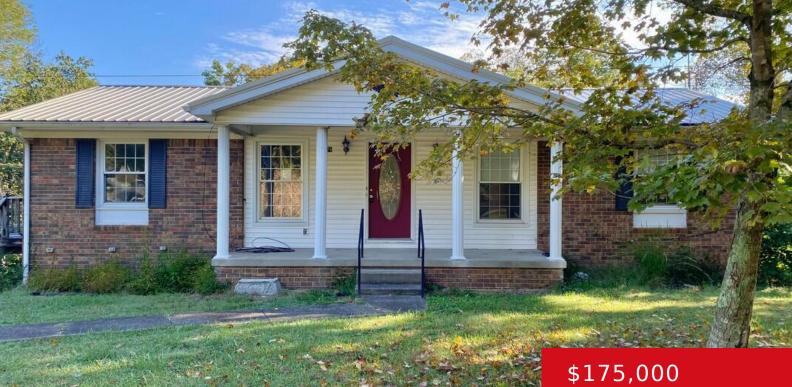

#### 2074 KY HIGHWAY 259, BROWNSVILLE, KY 42210

https://zhomesre.com

Brick ranch home located just outside of the Brownsville city limits. Main floor offers 1350 sq ft complete with living room, kitchen, diningarea, guest bath, bedroom & primary suite. Walkout basement has 550 sq ft of finished living area that has full bath, heat stovepedestal & additional closet can easily serve as a 3rd bedroom. [...]

#### Basics

Type: Single Family Residence Bedrooms: 2 beds Area: 1900 sq ft Year built: 1973 Subdivision Name: NONE Status: Active Bathrooms: 3 baths Lot size: 43560 sq ft County Or Parish: Edmonson Bathrooms Full: 3

## **Building Details**

| Foundation Details: Concrete Blk | Stories: 1                                              |
|----------------------------------|---------------------------------------------------------|
| Electric: Residential            | Fencing: None                                           |
| Roof: Metal                      | Construction Materials: Wood Frame, Brick, Vinyl Siding |
| Garage Spaces: 1                 | Basement: Walkout Part Fin                              |

## **Amenities & Features**

**Cooling:** Central Air **Utilities:** Electricity Connected, Septic System, Public Water

Heating: Heat Pump

Exterior Features: Porch, Deck Parking Features: Lower Level, See Remarks