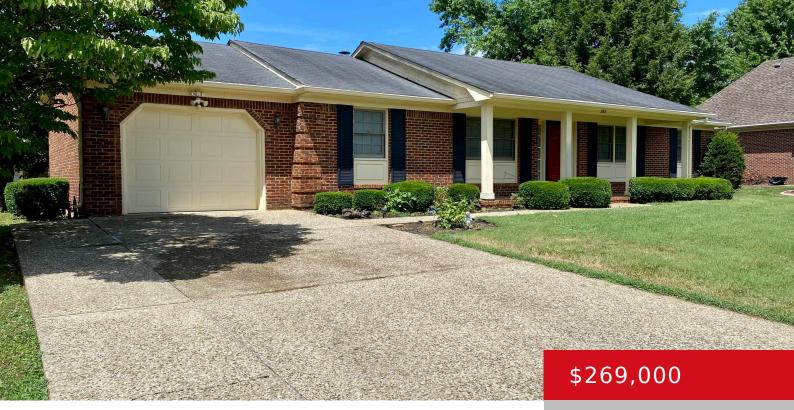

## 208 EDGEWOOD DR, BARDSTOWN, KY 40004

https://zhomesre.com

Welcome to 208 Edgewood Dr, a delightful 3-bedroom, 2-bathroom, 1 car garage brick home located in downtown Bardstown. Enjoy the coziness of the living room with a gas log fireplace also featuring a beautiful, cathedral ceiling with trimmed beams that add a touch of rustic elegance. Step outside to your own private oasis, perfect for [...]

### **Basics**

**Type:** Single Family Residence **Status:** Active

Bedrooms: 3 beds

Area: 1512 sq ft

Year built: 1988

Bathrooms: 2 baths

Lot size: 13068 sq ft

Lot Features: Level

# **Building Details**

**Foundation Details:** Concrete Blk **Stories:** 1

Electric: Residential Fencing: None

Roof: Shingle Construction Materials: Brick

**Garage Spaces:** 1 **Basement:** None

## **Amenities & Features**

**Cooling:** Central Air **Fireplaces Total:** 1

**Exterior Features:** Deck **Utilities:** Electricity Connected, Fuel:Natural, Public Sewer,

**Public Water** 

Parking Features: Attached Heating: Natural Gas