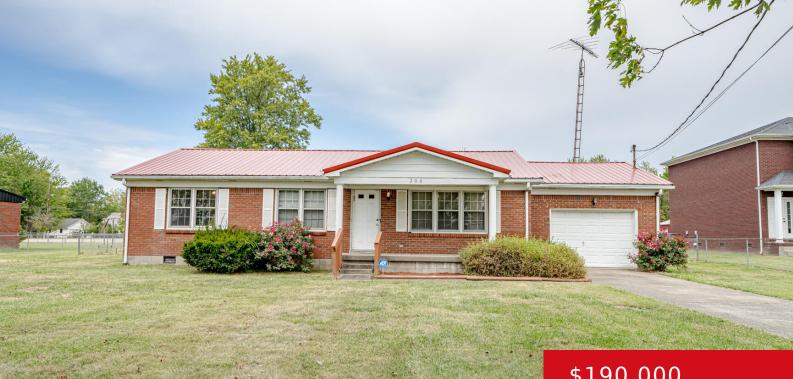

#### 208 OLD LEITCHFIELD RD, CLARKSON, KY 42726

https://zhomesre.com

This home sits right in the heart of Clarkson KY. This brick 3 bedroom 1.5 bath home sits on a nice size lot with a fenced in back yard. The back deck is perfect for your morning coffee or summer cookouts. Call me today to schedule your showing!

## Basics

Type: Single Family Residence Bedrooms: 3 beds Area: 1176 sq ft Year built: 1985 Subdivision Name: OTHER

Status: Active Bathrooms: 2 baths Lot size: 18730.8 sq ft County Or Parish: Grayson Bathrooms Full: 1

# **Building Details**

Foundation Details: Crawl Space Electric: Residential Roof: Metal Garage Spaces: 1 Stories: 1 Fencing: Chain Link Construction Materials: Brick Basement: None

# **Amenities & Features**

Cooling: Central Air Utilities: Public Sewer, Public Water Heating: Heat Pump Exterior Features: Deck
Parking Features: Attached