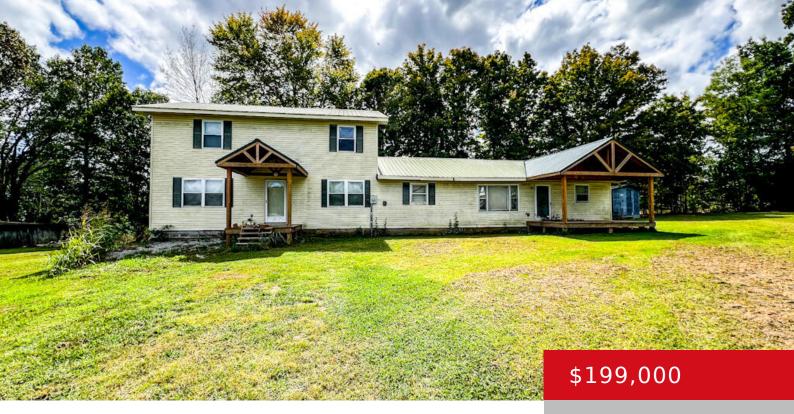

# 209 SEVENTY SIX ALBANY LANDING RD, ALBANY, KY 42602

https://zhomesre.com

Set on 7.25 scenic acres, this property offers a unique blend of opportunity and potential. The home, while in need of a full remodel, is a blank canvas awaiting your creative touch. The land features a tranquil pond, perfect for fishing or enjoying peaceful country views, along with a working oil rig, offering an additional [...]

- 8 beds
- 2 baths
- Single Family Residence
- Pending
- 2784 sq ft

#### Basics

Type: Single Family Residence Bedrooms: 8 beds Area: 2784 sq ft Year built: 1955 Subdivision Name: NONE Status: Pending Bathrooms: 2 baths Lot size: 315810 sq ft County Or Parish: Clinton Bathrooms Full: 2

## **Building Details**

Foundation Details: Poured Concrete Electric: Residential Construction Materials: Vinyl Siding Stories: 2 Roof: Metal Basement: None

#### **Amenities & Features**

**Cooling:** Central Air **Utilities:** Electricity Connected, Septic System, Public Water **Exterior Features:** Out Buildings, Pond **Parking Features:** Entry Front, Street, Driveway