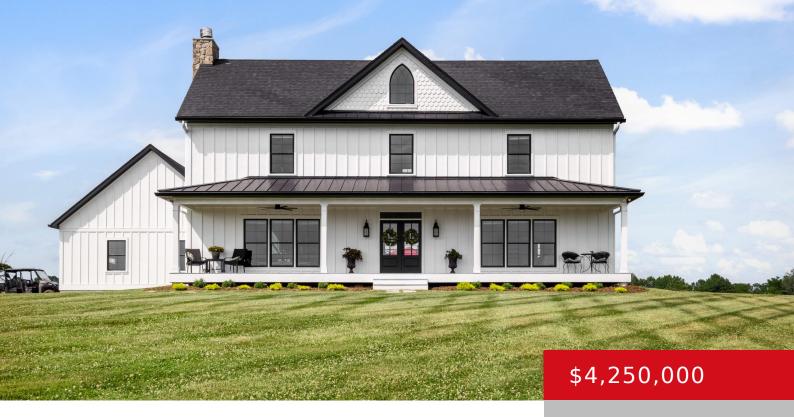

# 2090 MT WASHINGTON RD, TAYLORSVILLE, KY 40071

https://zhomesre.com

GREAT INVESTMENT OPPORTUNITY!! 443.15 acres of beautiful rolling countryside in Spencer County just 15 minutes from Mt Washington and 30 minutes from Gene Snyder (Taylorsville Rd exit)! This property is approved for 5 acre tracts (Plat map available) but could certainly be molded into YOUR next investment of 1 acre lots. Stunning views from everywhere [...]

#### **Basics**

**Type:** Single Family Residence Status: Active

Bedrooms: 4 beds Bathrooms: 4 baths

**Area: 2727** sq ft **Lot size: 19303614** sq ft

Year built: 2019 Lot Features: Cleared, Irregular, Wooded

## **Building Details**

Stories: 2 Foundation Details: Crawl Space, Poured Concrete

**Electric:** Residential Roof: Metal, Shingle

Construction Materials: Wood Frame, Fiber Cement, Stone Veneer **Garage Spaces:** 2

### **Amenities & Features**

Cooling: Central Air Exterior Features: Porch, Pond, Creek

**Utilities:** Electricity Connected, Propane, Septic Parking Features: Attached, Entry Side

System, Public Water

**Heating:** Forced Air, Propane