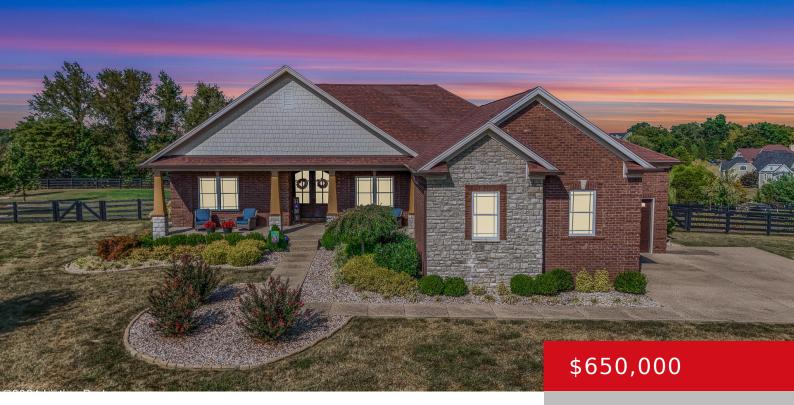

#### **21 SCARLET CT, FISHERVILLE, KY 40023**

https://zhomesre.com

Welcome to your dream home in the desirable Fox Lair neighborhood! As you enter through the double entry doors, you'll be greeted by the spacious and elegant main floor. The great room boasts coffered ceilings, bespoke moldings, and a cozy fireplace, making it the perfect spot for entertaining or relaxing with your loved ones.The open [...]

- 4 beds
- 4 baths
- Single Family Residence
- Pending
- 3928 sq ft

#### Basics

| Type: Single Family Residence | Status: Pending                                  |
|-------------------------------|--------------------------------------------------|
| Bedrooms: 4 beds              | Bathrooms: 4 baths                               |
| <b>Area: 3928</b> sq ft       | Lot size: 1 sq ft                                |
| Year built: 2016              | Lot Features: Corner, Covt/Restr, Cleared, Level |
| County Or Parish: Spencer     | Subdivision Name: FOX LAIR                       |
| Bathrooms Full: 3             |                                                  |