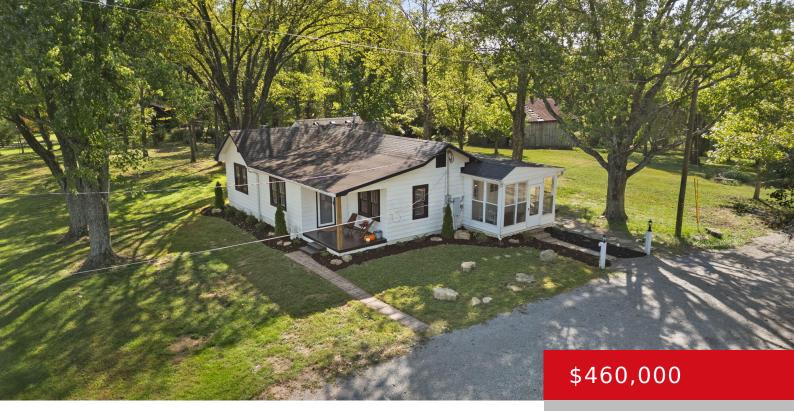

#### **210 CLARK STATION RD, FISHERVILLE, KY** 40023

https://zhomesre.com

Welcome HOME to this modern farmhouse located on 4+ acres just a stone's throw away from Middletown!! Want convenience but also to feel like you are out in the country? THIS is the home for you! Be at ease knowing the main mechanics have been replaced – HVAC (2023), Water Heater (2022). This 2 bedroom, [...]

### Basics

Type: Single Family Residence Bedrooms: 2 beds Area: 1411 sq ft Year built: 1930 County Or Parish: Jefferson Bathrooms Full: 2 Status: Active Bathrooms: 2 baths Lot size: 182080.8 sq ft Lot Features: Cleared, Wooded Subdivision Name: NONE

# **Building Details**

Stories: 1 Fencing: Partial, Wood Construction Materials: Aluminum Siding, Wood Frame Basement: Cellar Electric: Residential Roof: Metal, Shingle Garage Spaces: 3

## **Amenities & Features**

Cooling: Central Air

**Utilities:** Electricity Connected, Septic System, Public Water

Heating: Forced Air, Natural Gas

**Exterior Features:** Out Buildings, Screened in Porch, Porch, Creek