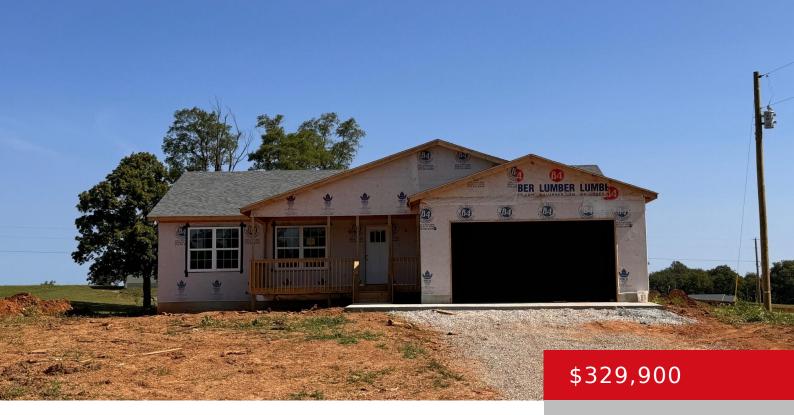

## 210 MANDAN CT, GUSTON, KY 40142

https://zhomesre.com

This home is conveniently nestled on 1.04 acres and is sure to impress! Fall in love with this new construction ranch style home that has a popular split bedroom floor plan! This home is situated in a convenient location within the new Reuben Fields subdivision. The features include an open concept floor plan with the [...]

#### **Basics**

**Type:** Single Family Residence **Status:** Active

**Bedrooms: 3** beds **Bathrooms: 2** baths

**Area: 1520** sq ft **Lot size: 45302.4** sq ft

Year built: 2024 Lot Features: Covt/Restr, Level

# **Building Details**

**Foundation Details:** Poured Concrete **Stories:** 1

Electric: Residential Fencing: None

Roof: Shingle Construction Materials: Vinyl Siding

**Garage Spaces:** 2 **Basement:** Walkout Unfinished

### **Amenities & Features**

Cooling: Central Air Exterior Features: Porch, Deck

**Utilities:** Electricity Connected, Septic System, Public **Parking Features:** Attached, Entry

Water Front

**Heating:** Electric, Heat Pump