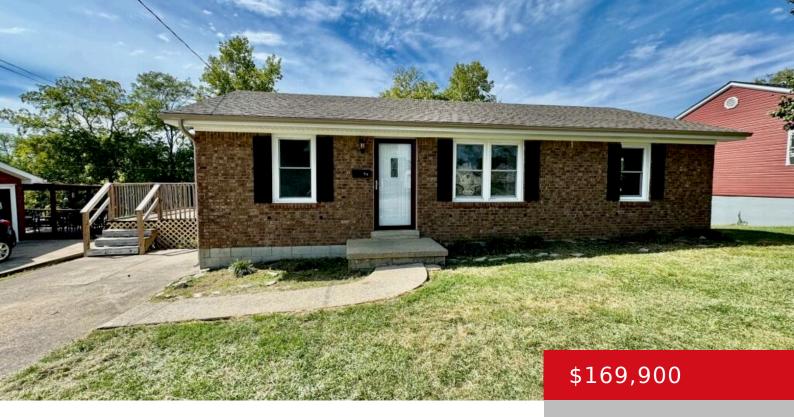

### 210 RIZER AVE, SPRINGFIELD, KY 40069

https://zhomesre.com

NEW Heat & Air! NEW Electric Box! NEW Paint! This house has recently been updated and ready for you to move in! Calling all first time home buyers or downsizers! Many updates in the cute one story home makes it a great place for you! This brick house features 3 bedrooms, 1 full bath, living [...]

#### **Basics**

**Type:** Single Family Residence **Status:** Active

Bedrooms: 3 beds Bathrooms: 1 bath

**Area: 1008** sq ft **Lot size: 12728** sq ft

Year built: 1973 County Or Parish: Washington

**Subdivision Name:** NONE **Bathrooms Full:** 1

# **Building Details**

**Stories:** 1 **Electric:** Residential

**Roof:** Shingle **Construction Materials:** Brick

Basement: None

## **Amenities & Features**

Cooling: Central Air Exterior Features: Deck

**Utilities:** Electricity Connected, Public Sewer, Public Water 

Parking Features: Driveway

Heating: Electric, Heat Pump