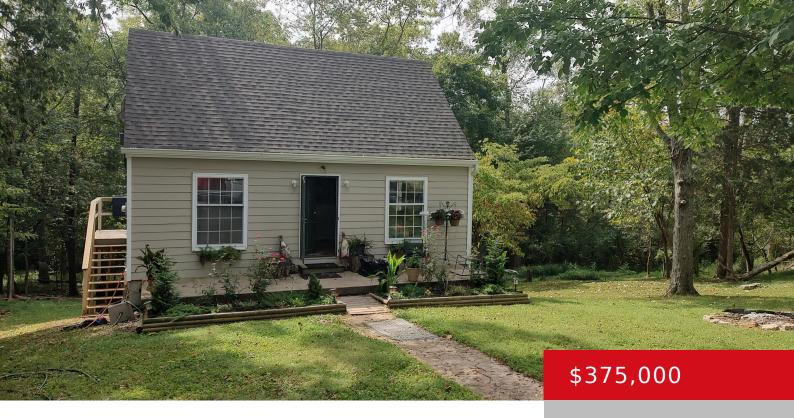

### 2102 GOSHEN LN, PROSPECT, KY 40059

https://zhomesre.com

3.826 acres on your own private oasis in North Oldham County. This plot of land backs up to the Enclave lots 2 and 3. Access to this property is a shared gravel driveway with 2100 Goshen Lane. The home is a cozy, cabin style home with a large back deck for the beautiful, peaceful surroundings.

#### **Basics**

**Type:** Single Family Residence **Status:** Active

**Bedrooms: 1** bed **Bathrooms: 2** baths

**Area: 1200** sq ft **Lot size: 166834.8** sq ft

Lot Features: DeadEnd, Wooded County Or Parish: Oldham

# **Building Details**

Foundation Details: Poured Concrete Stories: 2

Electric: Residential Roof: Shingle

Construction Materials: Wood Frame, Vinyl Siding Basement: Walkout Part Fin