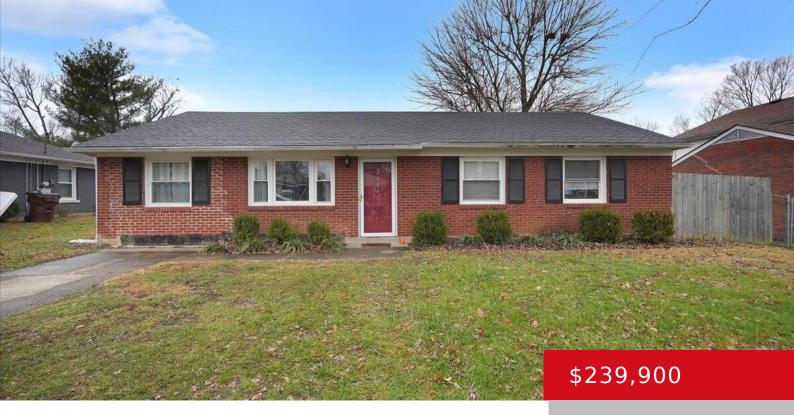

# 2106 KEENELAND BLVD, LOUISVILLE, KY 40223

https://zhomesre.com

Enjoy this immaculate ranch. New flooring, newly remodeled bath, new windows, large family room, large backyard. This home is close to everything just off North Hurstbourne shopping area.

#### **Basics**

Category: Residential Type: Single Family Residence

Status: PendingBedrooms: 4 bedsBathrooms: 1 bathArea: 1323 sq ft

**Lot size: 9147.6** sq ft **Year built:** 1956

County Or Parish: Jefferson Subdivision Name: KEENELAND

## **Building Details**

Stories: 1 Electric: Residential

Fencing: Privacy Roof: Shingle

Construction Materials: Wood Frame, Brick Basement: None