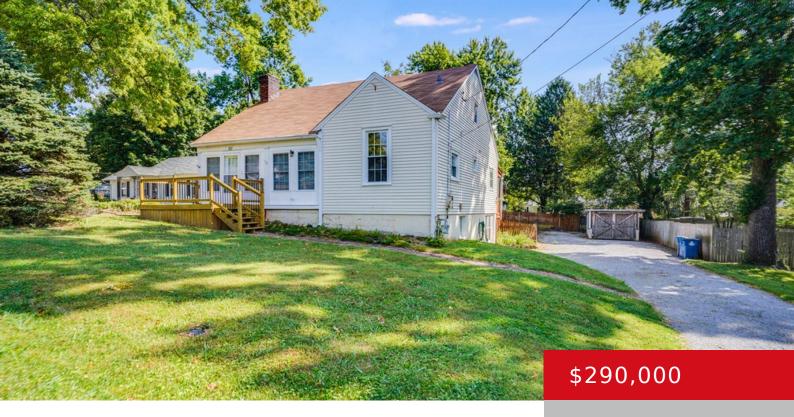

### 211 BLISS AVE, LOUISVILLE, KY 40243

https://zhomesre.com

Get ready to fall in love with 211 Bliss Ave- your quirky slice of happiness in the heart of Middletown! This gem puts you smack dab in the middle of everything- shopping, tasty restaurants, major roads, the interstate, and even bus lines are pratically at your doorstep. Convenience has never looked this good! Inside you'll [...]

## **Basics**

**Type:** Single Family Residence

Bedrooms: 4 beds

**Area: 1692** sq ft

Year built: 1938

County Or Parish: Jefferson

**Bathrooms Full:** 1

**Status:** Active

# **Building Details**

Foundation Details: Concrete Blk Stories: 2

Electric: Residential Fencing: Privacy, Full, Wood

**Roof:** Shingle **Construction Materials:** Wood Frame, Vinyl Siding

**Garage Spaces:** 1 **Basement:** Walkout Unfinished

## **Amenities & Features**

**Cooling:** Central Air **Fireplaces Total:** 1

**Exterior Features:** Screened in Porch **Utilities:** Electricity Connected, Fuel:Natural,

Public Sewer, Public Water

Parking Features: Detached, Entry Front, Heating: Forced Air, Natural Gas