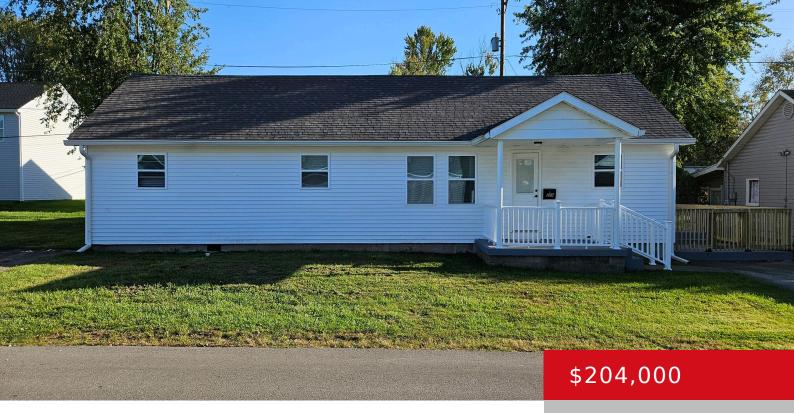

**211 CLARK RD, CHARLESTOWN, IN 47111** https://zhomesre.com

Welcome to 211 Clark Road. This wonderful, completely renovated ranch is located in the Pleasant Ridge subdivision in Charlestown. A lovely covered front porch greets you as you walk up. Heading inside brings you in a fantastic open living room, dining area, and kitchen. Brand new luxury vinyl plank flooring is throughout this space, and [...]

- 3 beds
- 2 baths
- Single Family Residence
- Active
- 1421 sq ft

## Basics

Type: Single Family ResidenceStatus: ActiveBedrooms: 3 bedsBathrooms: 2 bathsArea: 1421 sq ftLot size: 6551 sq ftYear built: 1980Lot Features: Cleared, LevelCounty Or Parish: ClarkSubdivision Name: PLEASANT RIDGEBathrooms Full: 1Subdivision Name: PLEASANT RIDGE

## **Building Details**

| Foundation Details: Concrete Blk | Stories: 1                                       |
|----------------------------------|--------------------------------------------------|
| Electric: Residential            | Fencing: Privacy, Full, Wood                     |
| Roof: Shingle                    | Construction Materials: Wood Frame, Vinyl Siding |
| Basement: None                   |                                                  |

## **Amenities & Features**

**Cooling:** Central Air **Utilities:** Electricity Connected, Public Sewer, Public Water

Heating: Electric

Exterior Features: Out Buildings, Porch, Deck

Parking Features: Off-Street Parking, Driveway