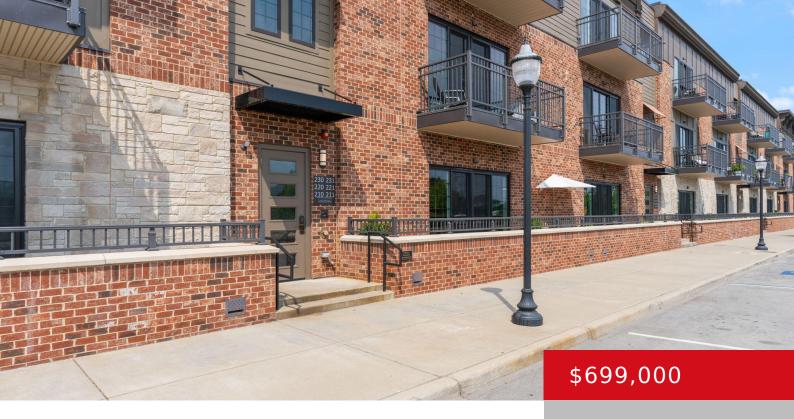

# 211 MULBERRY ST, 211-212, JEFFERSONVILLE, IN 47130

https://zhomesre.com

This is truly a unique opportunity! This 2688 sq ft downtown condo was a full custom build created by combining two first floor units in Colston Park Lofts. The main living space is where you'll really get a feel for just how spacious this unit is. Designed with entertaining in mind, the kitchen area opens [...]

- 2 beds
- 2 haths
- Condominium
- Active
- 2688 sq ft

#### **Basics**

**Type:** Condominium **Status:** Active

Bedrooms: 2 beds

Area: 2688 sq ft

Bathrooms: 2 baths

Lot size: 435.6 sq ft

**Year built:** 2019 **County Or Parish:** Clark

**Subdivision Name:** COLSTON PARK **Bathrooms Full:** 2