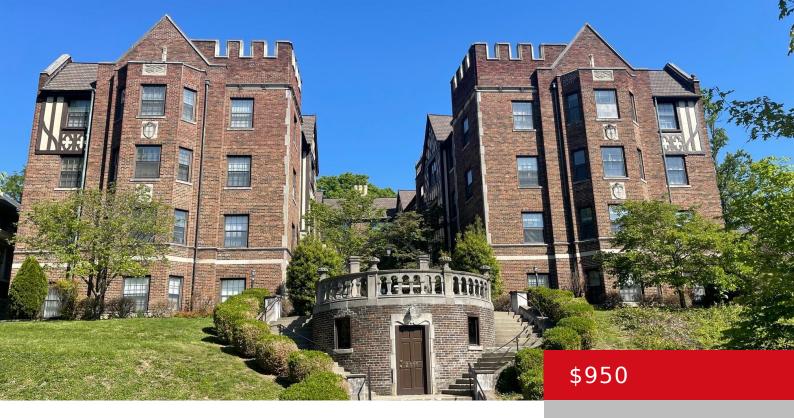

#### 2111 EASTERN PKWY, LOUISVILLE, KY 40204

https://zhomesre.com

Listed this 1-bedroom 1-bahroom third floor apartment located in the heart of Cherokee Triangle comes with beautiful original hardwood flooring throughout unit, eat-in kitchen leading to extra room that could be used as a sunroom or office, dishwasher, shared coined laundry in the basement, two separate entrances to unit both front and back, off street [...]

# **Building Details**

Stories: 4, 4 Electric: Rental

**Construction Materials:** Brick