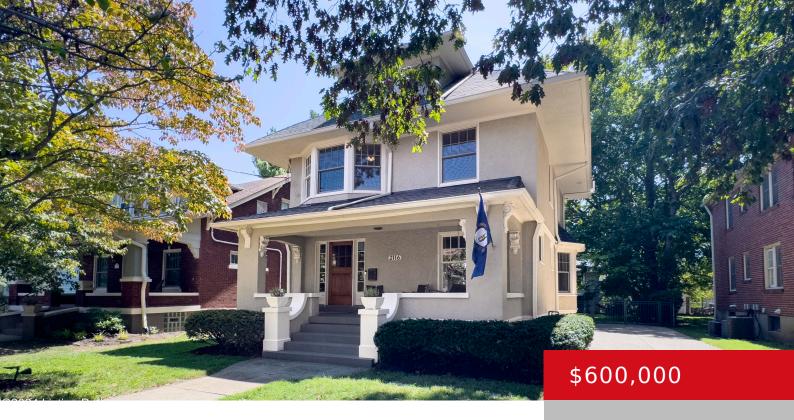

### 2116 MURRAY AVE, LOUISVILLE, KY 40205

https://zhomesre.com

This Bonnycastle Beauty blends the charm and craftsmanship of yesteryears with the modern, eco-efficient amenities of today. This meticulously updated property offers geothermal AC, heating, and hot water systems, all backed by natural gas, ensuring super-efficient utilities. The home has undergone significant upgrades, including central venting, spray foam insulation, and energy-efficient Anderson composite windows throughout. [...]

#### **Basics**

**Type:** Single Family Residence **Status:** Pending

Bedrooms: 4 beds

Area: 2515 sq ft

Bathrooms: 3 baths

Lot size: 9000 sq ft

Year built: 1915 Lot Features: Sidewalk, Cleared, Level

County Or Parish: Jefferson Subdivision Name: BONNYCASTLE