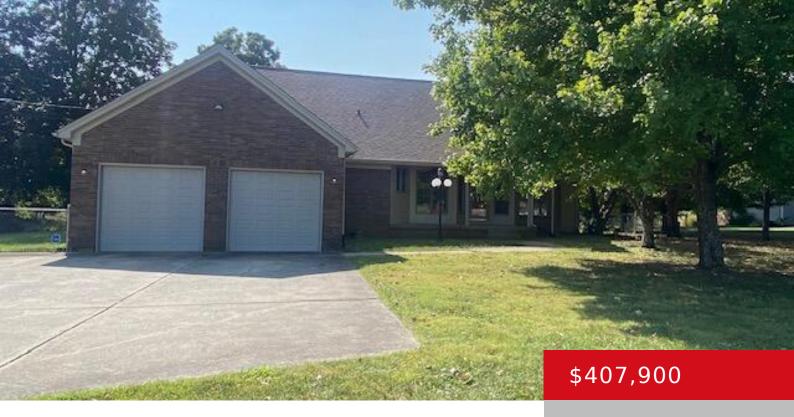

# 212 ANTLERS TRACE DR, COXS CREEK, KY 40013

https://zhomesre.com

Spacious & comfortable 4BR 3BA brick & vinyl Cape Cod style home with 2 car attached garage on 1.13-acre lot conveniently located off Hwy 245. This wonderful home offers 2749 sq. ft. of living space with cathedral ceiling & gas fireplace in the Living Room with lovely hardwood floors. Kitchen offers an abundance of lovely [...]

#### **Basics**

**Type:** Single Family Residence

**Bedrooms: 4** beds

**Area: 2749** sq ft

Year built: 1992

**County Or Parish:** Nelson

**Bathrooms Full:** 3

Status: Active

# **Building Details**

**Foundation Details:** Concrete Blk **Stories:** 2

Electric: Residential Fencing: Partial

Roof: Shingle Construction Materials: Brick, Vinyl Siding

**Garage Spaces:** 2 **Basement:** None