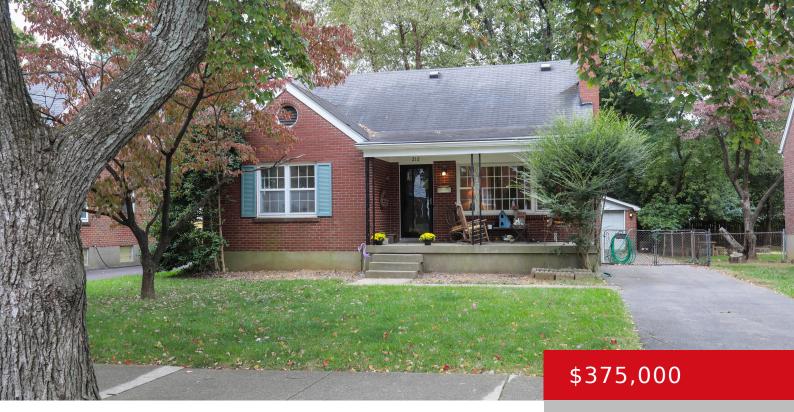

# 212 BROWN AVE, LOUISVILLE, KY 40207

https://zhomesre.com

Welcome home to 212 Brown Avenue! One of the kindest streets in St. Matthews. Tree lined, and filled w/ great neighbors! Walking distance to Paul's, Lou Lou's, Havana Rumba, Highland Morning, Plein's Bakery, and the Saturday Farmer's Market. Location is the key here! This home has great bones, and has been well loved and lightly [...]

#### Basics

Type: Single Family Residence Bedrooms: 4 beds Area: 2398 sq ft Year built: 1952 Subdivision Name: NONE

Status: Active Bathrooms: 2 baths Lot size: 7405.2 sq ft County Or Parish: Jefferson Bathrooms Full: 2

# **Building Details**

Foundation Details: Concrete Blk Electric: Residential Roof: Shingle Garage Spaces: 1 Stories: 2 Fencing: Full, Chain Link Construction Materials: Brick Basement: Partially finished

# **Amenities & Features**

Cooling: Central Air Exterior Features: Patio, Porch Parking Features: Detached Fireplaces Total: 1 Utilities: Public Sewer Heating: Electric, Forced Air, Natural Gas