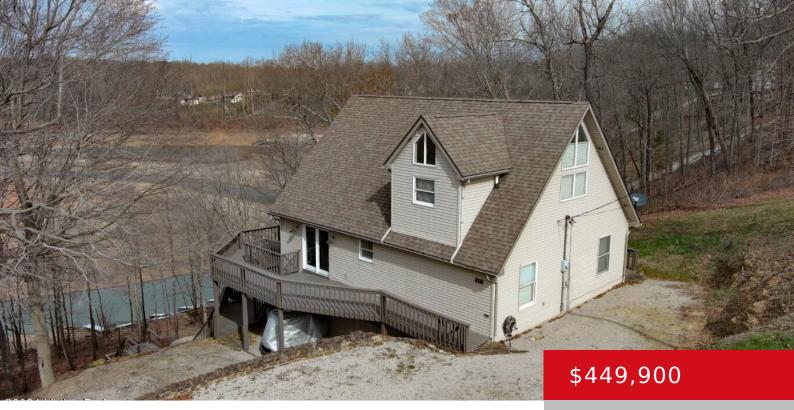

#### 212 MEADOWVIEW LN, HARDINSBURG, KY 40143

https://zhomesre.com

212 Meadowview Ln. has so much space, but still exudes the comfort of a home away from home. Situated on 2 waterfront, big water view lots, the property provides the privacy you wanted, but still includes the streets of a well manicured neighborhood for safe morning strolls. With the vinyl top floating dock just below [...]

### Basics

| Type: Single Family Residence  | Status: Active                                                      |
|--------------------------------|---------------------------------------------------------------------|
| Bedrooms: 3 beds               | Bathrooms: 3 baths                                                  |
| <b>Area: 2812</b> sq ft        | Lot size: 40510.8 sq ft                                             |
| Year built: 1998               | Lot Features: Covt/Restr, Cul De Sac, Easement, See Remarks, Wooded |
| County Or Parish: Breckinridge | Subdivision Name: MEADOWLAKE                                        |

# **Building Details**

Foundation Details: Poured Concrete Electric: Residential Roof: Shingle Basement: Walkout Finished Stories: 2 Fencing: None Construction Materials: Vinyl Siding

### **Amenities & Features**

Cooling: Central Air

**Exterior Features:** See Remarks, Water Front, Deck, Lake, Boat Slip

Parking Features: See Remarks, Driveway