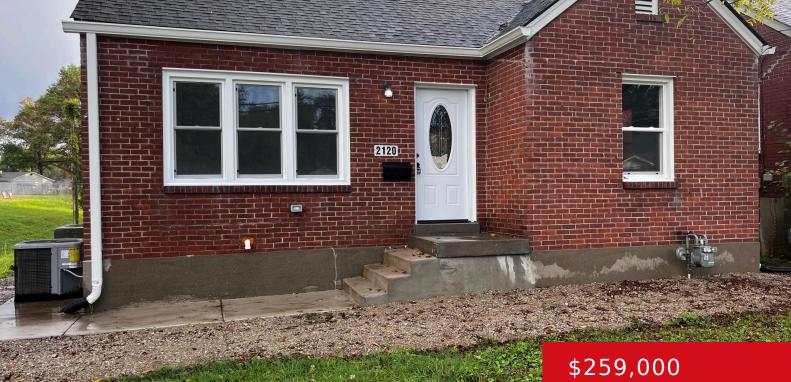

### 2120 ROCKFORD LN, LOUISVILLE, KY 40216

https://zhomesre.com

Welcome to 2120 Rockford LN. This lovely home features over 2000 square feet of space,4 bedrooms and two and half bathrooms. Recent updates includes New roof, new windows, new flooring , new light fixtures and fresh paint .Finished basement includes a bonus room that can be use as office space. Completely remodeled kitchen with beautiful [...]

### Basics

Type: Single Family Residence Bedrooms: 4 beds Area: 2293 sq ft Year built: 1948 County Or Parish: Jefferson Bathrooms Full: 2 Status: Active Bathrooms: 3 baths Lot size: 6098.4 sq ft Lot Features: Level Subdivision Name: BRIARGATE

## **Building Details**

| Foundation Details: Poured Concrete | Stories: 1                                |
|-------------------------------------|-------------------------------------------|
| Electric: Residential               | Fencing: Partial                          |
| Roof: Shingle                       | Construction Materials: Wood Frame, Brick |
| Basement: Finished                  |                                           |