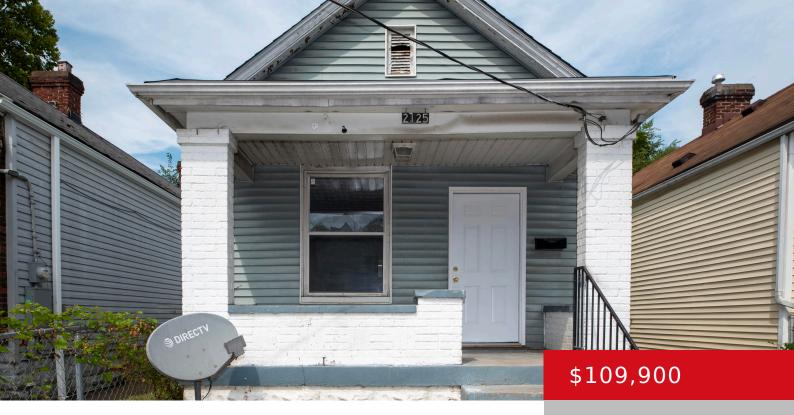

### 2125 WILSON AVE, LOUISVILLE, KY 40210

https://zhomesre.com

MOVE IN READY – 2 Bedroom / 1 Bath ~ Fenced in Yard ~ Front Porch ~ Living Room/Family Room ~ Freshly Painted ~ New Flooring

- 2 beds
- 1 bath
- Single Family Residence
- Active
- 902 sq ft

### Basics

Type: Single Family ResidenceStatus: ActiveBedrooms: 2 bedsBathrooms: 1 bathArea: 902 sq ftLot size: 2613.6 sq ftYear built: 1915Lot Features: Sidewalk, LevelCounty Or Parish: JeffersonSubdivision Name: MERRIWETHER & DAVISONBathrooms Full: 1Subdivision Name: MERRIWETHER & DAVISON

# **Building Details**

Foundation Details: Crawl Space, Concrete Blk Electric: Residential Roof: Shingle Basement: None Stories: 1 Fencing: Chain Link Construction Materials: Wood Frame

# **Amenities & Features**

Cooling: Central Air Utilities: Electricity Connected, Public Water Heating: Forced Air, Natural Gas Exterior Features: Porch Parking Features: Street