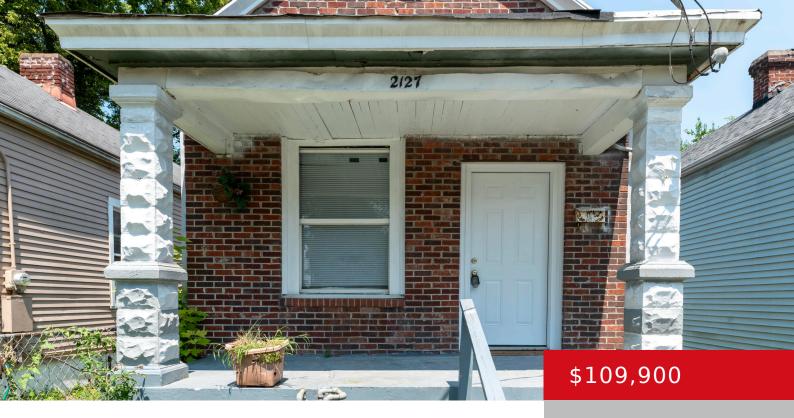

# 2127 WILSON AVE, LOUISVILLE, KY 40210

https://zhomesre.com

MOVE IN READY!!! 2 Bedroom / 1 Bath  $\sim$  Remolded kitchen $\sim$  Partially Fenced in Yard  $\sim$  Front Porch  $\sim$  Living Room/Family Room  $\sim$  Freshly Painted  $\sim$  New Flooring.

### **Basics**

**Type:** Single Family Residence **Status:** Active

**Bedrooms: 2** beds **Bathrooms: 1** bath

Area: 814 sq ft

Lot size: 3049.2 sq ft

Year built: 1915

Lot Features: Level

**County Or Parish:** Jefferson **Subdivision Name:** MERRIWETHER & DAVISON

# **Building Details**

**Foundation Details:** Concrete Blk **Stories:** 1

**Electric:** Residential **Fencing:** Wood, Chain Link

Roof: Shingle Construction Materials: Brick

Basement: Cellar

### **Amenities & Features**

Cooling: Central Air Exterior Features: Porch

**Heating:** Forced Air