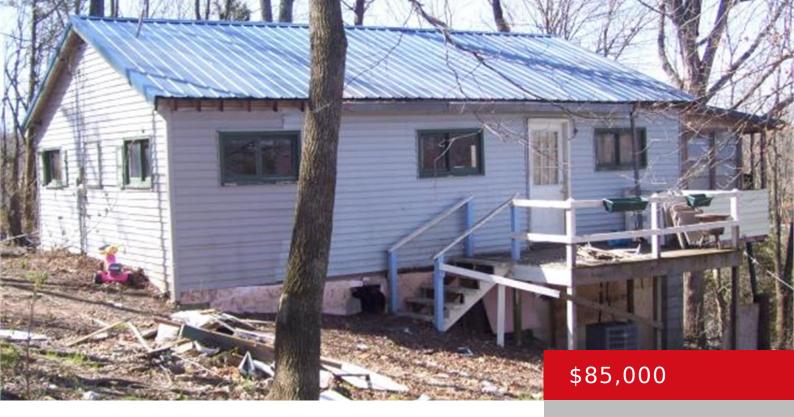

### 213 MOONSHINE DR, NEW HAVEN, KY 40051

https://zhomesre.com

This 2 bedroom 1 bath fixer upper is located at the beautiful Melody Lake, prefect house for a weekend retreat or investment property. This house is at the top of the hill and overlooks the lake!!! Don't let this one get away!!! This property is being sold "AS IS". The agent is also related to [...]

### **Basics**

**Type:** Single Family Residence **Status:** Active

Bedrooms: 2 beds Bathrooms: 1 bath

**Area: 800** sq ft **Lot size: 21780** sq ft

Year built: 1975 County Or Parish: Nelson

**Subdivision Name:** NONE **Bathrooms Full:** 1

# **Building Details**

**Stories:** 1 **Electric:** Residential

Roof: Metal Construction Materials: Wood Frame

Basement: None