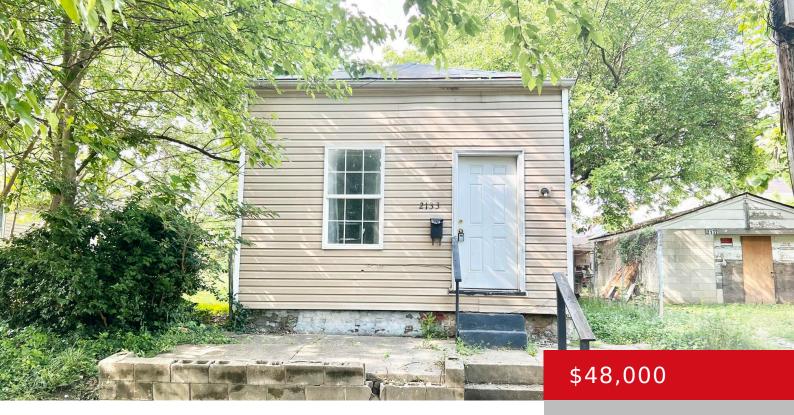

### 2133 COLUMBIA ST, LOUISVILLE, KY 40212

https://zhomesre.com

Here's your opportunity to create a cash flowing rental property in the Portland area. Investors, rehab has been started and this spacious 1- or 2-bedroom home is ready for you to finish, to your standards. With over 900 square ft, the house can serve as a profitable long-term rental. The ARV is \$90,000 to \$120,000, [...]

### **Basics**

**Type:** Single Family Residence **Status:** Active

Bedrooms: 1 bed Bathrooms: 1 bath

Area: 912 sq ft Lot size: 2200 sq ft

Year built: 1900 County Or Parish: Jefferson

**Subdivision Name:** NONE **Bathrooms Full:** 1