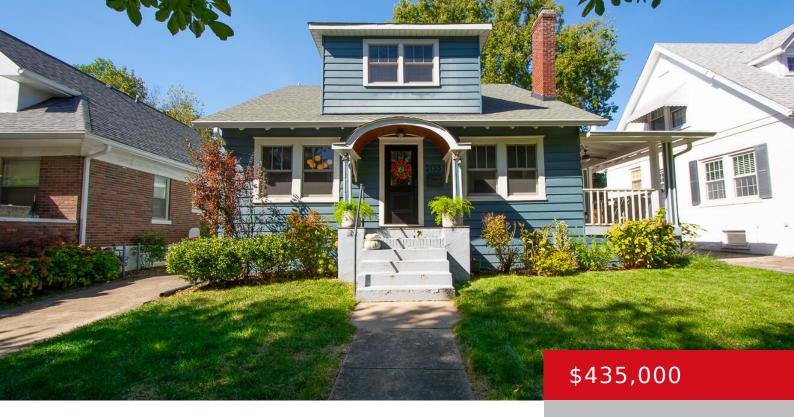

### 2133 LOWELL AVE, LOUISVILLE, KY 40205

https://zhomesre.com

Welcome home to this ADORABLE 3 bedroom, 2 full bath, 1.5 story home in the desirable Strathmoor Manor subdivision. As you enter this beautifully, well-maintained, updated home you'll fall in love with all the charm and character. In the living room you'll notice the new hardwood floors throughout most of the first floor, gas fireplace, [...]

#### **Basics**

**Type:** Single Family Residence **Status:** Pending

Bedrooms: 3 beds Bathrooms: 2 baths

Area: 2024 sq ft Lot size: 6068 sq ft

Year built: 1925 Lot Features: Sidewalk

County Or Parish: Jefferson Subdivision Name: STRATHMOOR MANOR