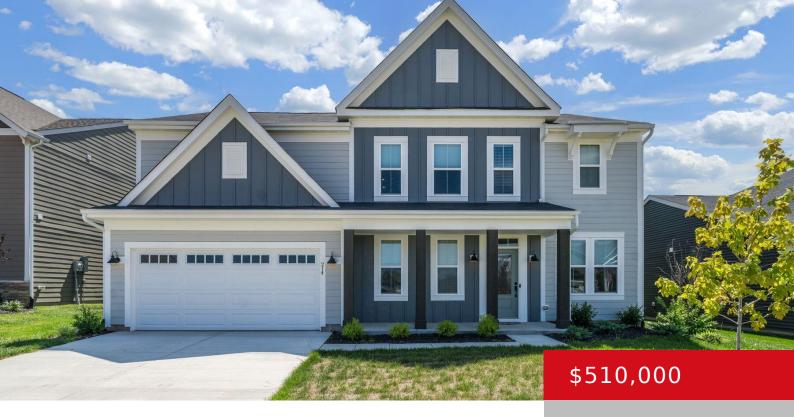

# 214 EDUCATION WAY, SHELBYVILLE, KY 40065

https://zhomesre.com

Perfectly situated in the new neighborhood of Discovery Point is this meticulously crafted one year young home that is part of the exclusive Designer Collection! Upgraded quartz countertops, a stylish 4' hex backsplash, soft gray cabinetry, premium hardware, trim, and doors are a few of the many upgrades included. The main floor offers two flex [...]

#### **Basics**

**Type:** Single Family Residence

Bedrooms: 4 beds Area: 2741 sq ft Year built: 2023

**County Or Parish:** Shelby

**Bathrooms Full: 2** 

Status: Active

**Bathrooms: 3** baths **Lot size: 7875** sq ft