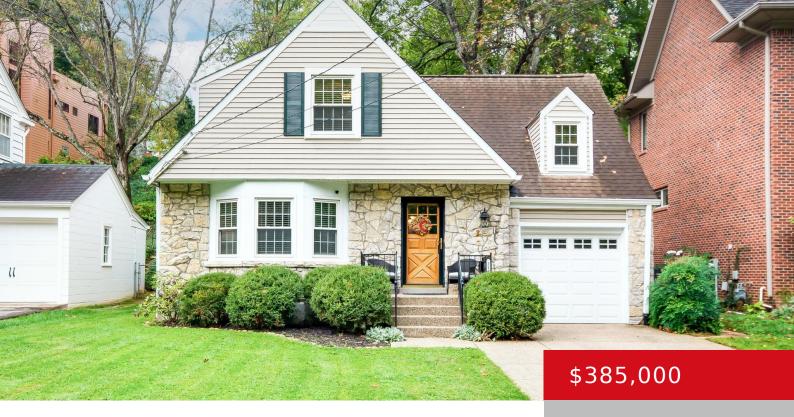

#### 214 N HITE AVE, LOUISVILLE, KY 40206

https://zhomesre.com

You won't want to miss this charming Crescent Hill gem! This adorable 3-bedroom, 1.5-bath home greets you with beautiful exterior stone, setting the tone for the warmth inside. The foyer, living room, and dining room feature stunning hardwood floors and ample natural light from large windows. Cozy up by the stone fireplace in the living [...]

#### **Basics**

**Type:** Single Family Residence **Status:** Active

Bedrooms: 3 beds

Area: 1932 sq ft

Bathrooms: 2 baths

Lot size: 12992 sq ft

Year built: 1937 County Or Parish: Jefferson

**Subdivision Name:** NONE **Bathrooms Full:** 1

# **Building Details**

**Foundation Details:** Poured Concrete **Stories:** 2

**Electric:** Residential **Roof:** Shingle

**Construction Materials:** Stone, Vinyl Siding Garage Spaces: 1

**Basement:** Partially finished