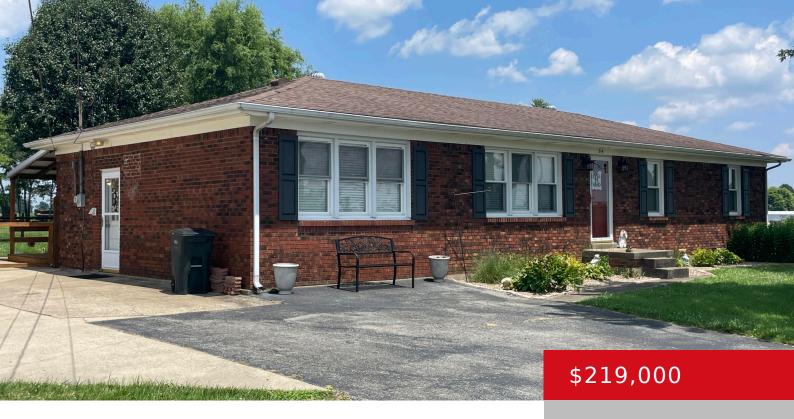

# 214 OLD LEITCHFIELD RD, CLARKSON, KY 42726

https://zhomesre.com

Enjoy this spacious remodeled 1 story 1560 sq. ft. brick home located in Clarkson Ky just minutes away from Blue Oval in Glendale and close to the WK Parkway. The property boast an impressive layout with 2 or 3 large bedrooms with 2 master baths and a 1/2 bath, plenty of closet space, dining room, [...]

### **Basics**

**Type:** Single Family Residence

**Bedrooms: 2** beds **Bathrooms: 3** baths

**Area: 1560** sq ft **Lot size: 30056.4** sq ft

Year built: 1975 Lot Features: Level

County Or Parish: Grayson Subdivision Name: NONE

# **Building Details**

**Foundation Details:** Concrete Blk **Stories:** 1

Electric: Residential Fencing: Wood

Roof: Shingle Construction Materials: Brick

**Garage Spaces:** 2 **Basement:** None

## **Amenities & Features**

**Cooling:** Central Air, Heat Pump **Exterior Features:** Porch, Deck

Utilities: Electricity Connected, Public Sewer, Public Water Parking Features: Detached,

Driveway

Status: Active